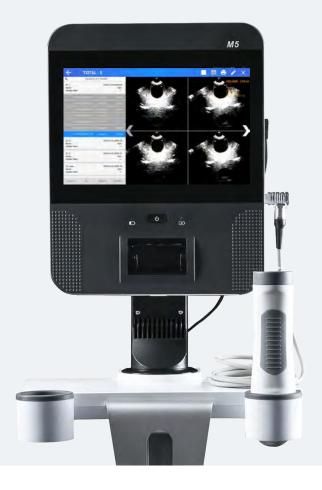

## Specifications

Display & Control

10.1 Inch TFT-LCD

**Modes of Scan** 

3D Scan

**Probe Frequency** 

2.5 MHZ

**Volume Measurement Accuracy** 

## Accessories

- · Built-in Printer **8628.2100801**
- · Printing Paper HD3/5\_paper
- · Battery for Bladder Scanner **8628.1700700**
- Replacement probe for M5 Bladder Scanner M5\_Probe
- · Charger for Bladder Scanner (Incl. Adapter) 8628.0204901
- Medical Cart with Locking Casters Included